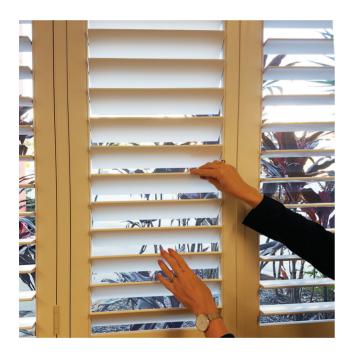

## **TO OPEN**

Use two hands to open and close.

Place one hand a few blades above the other and open in unison to the desired position.

Never try to open with one hand as it will place a strain on the exclusive Ultra Clear Control.