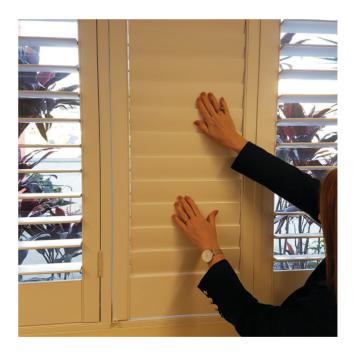

## **TO CLOSE**

Again place two hands on the blades, one higher and one lower and firmly close the blades together. This will ensure an even closure for the best light control and privacy.